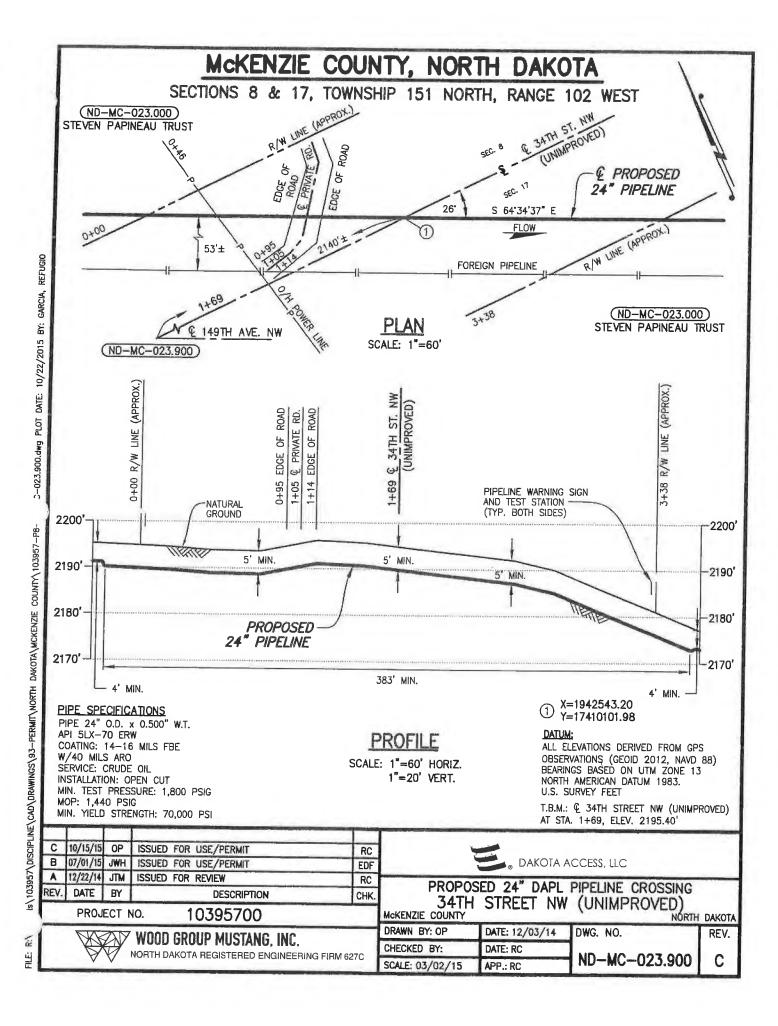

|                 |                                    |                                               |                                    |                                                                                    |                |
| ddress<br>Bismarcla                                                                                                                                | c. NI                                                           | 58                                                    | 3503            |                                    |                                               |                                    |                                                                                    |                |

Nb-MC-023900 34 St. NW



Permit DA 040816CC-8

## PERMIT TO CONSTRUCT AN APPROACH TO A COUNTY MAINTAINED ROAD

| Approach Owner                                                                                                                            | ulles